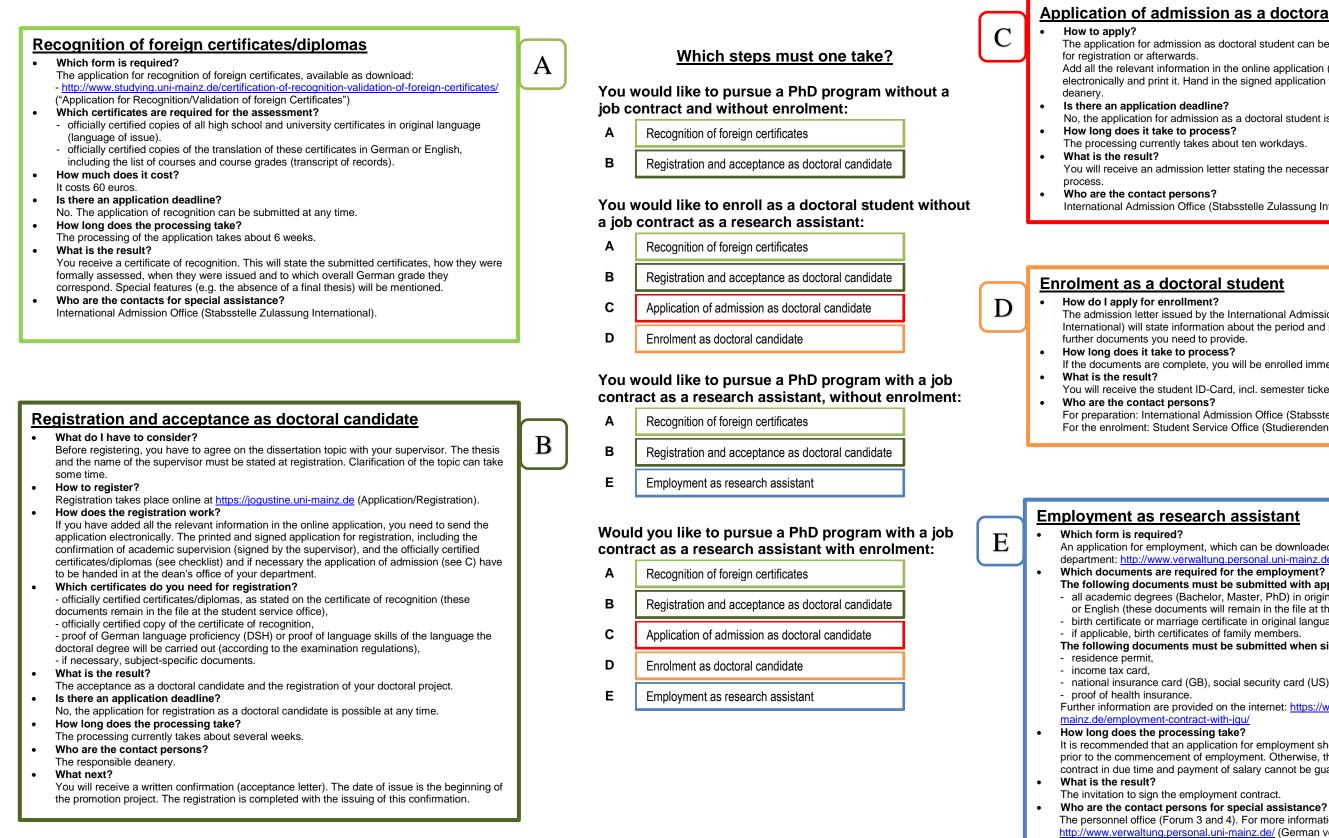

## Application of admission as a doctoral student

The application for admission as doctoral student can be made combined with the application

Add all the relevant information in the online application (JOGUStINe), send the application electronically and print it. Hand in the signed application for admission at the responsible

No, the application for admission as a doctoral student is possible at any time.

You will receive an admission letter stating the necessary information about the enrolment

International Admission Office (Stabsstelle Zulassung International).

- The admission letter issued by the International Admission Office (Stabsstelle Zulassung International) will state information about the period and place of enrolment and, if necessary,

If the documents are complete, you will be enrolled immediately.

You will receive the student ID-Card, incl. semester ticket.

For preparation: International Admission Office (Stabsstelle Zulassung International); For the enrolment: Student Service Office (Studierendensekretariat).

An application for employment, which can be downloaded from the website of the personnel department: http://www.verwaltung.personal.uni-mainz.de/120.php

The following documents must be submitted with application:

- all academic degrees (Bachelor, Master, PhD) in original language and translation in German or English (these documents will remain in the file at the personnel office), - birth certificate or marriage certificate in original language and translation,

The following documents must be submitted when signing the contract:

- national insurance card (GB), social security card (US),

Further information are provided on the internet: https://www.international-office.uni-

It is recommended that an application for employment should be submitted at least four weeks prior to the commencement of employment. Otherwise, the issuance of the employment contract in due time and payment of salary cannot be guaranteed.

Who are the contact persons for special assistance?

The personnel office (Forum 3 and 4). For more information visit the following website: http://www.verwaltung.personal.uni-mainz.de/ (German version only).